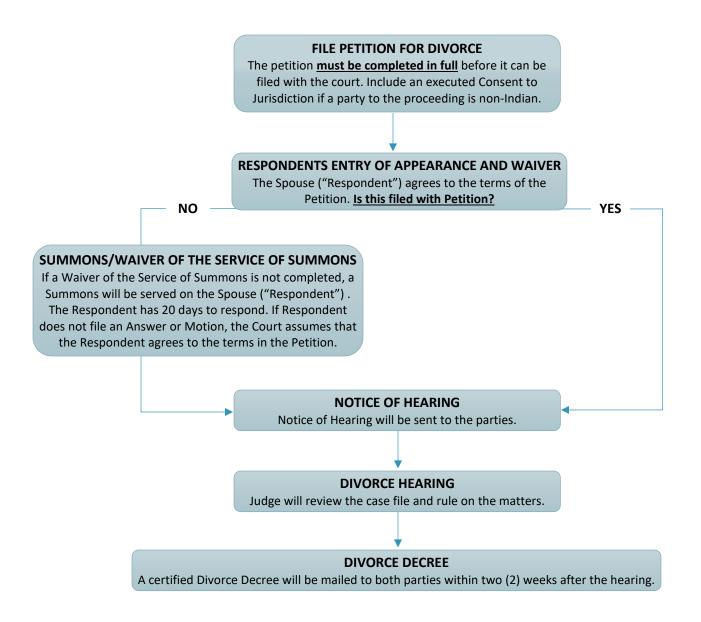

(ren) of the marriage (if any)                     |
| 4. | FILING FEE A Filing Fee of \$50.00 MUST be paid at the time of filing your petition. Filing Fees MUST be made in the form of a Cashiers' Check or Money Order made payable to "Miami Tribe of Oklahoma District Court" or |

5. Submit original Petition for Divorce, other completed forms and all required documents for the Court file. The Court Clerk will provide you one copy of the petition for your own records.

cash in the exact amount. The Court does not keep cash on hand to make change.

6. If all forms, documents and filing fees are not submitted at the time of filing, it will be returned to you, until you obtain ALL required forms, documents and filing fees for filing.

# MIAMI TRIBE OF OKLAHOMA DISTRICT COURT DIVORCE FLOWCHART



# **CONTACT INFORMATION SHEET**

To ensure that the Miami Tribe of Oklahoma has the most current contact information on file, please complete this form and return it with your Petition. Please keep our office updated on any changes that may occur to this information sheet.

| PETITIONER 3 INFORMATION |             |                   |         |      |
|--------------------------|-------------|-------------------|---------|------|
| Name: Last:              | First:      |                   | Middle: |      |
| Mailing Address:         |             |                   |         |      |
| City:                    |             | State:            |         |      |
| Contact Number:          | ·           | Alternate Number: |         |      |
| Email:                   |             |